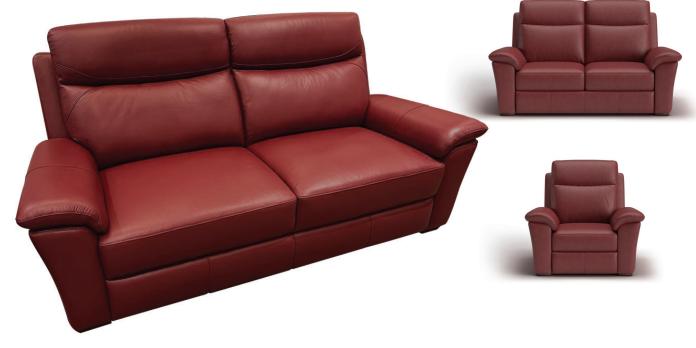

# **CHARM**

A beautiful touch of contemporary charm will add many years of comfort to any living room. Available in all over leather (no split) in 3 Seater, 2 Seater and Armchair options.

LEATHER

ZIG ZAG

# **CHARM** LOUNGE

### **COLOURS AVAILABLE**

| STOCKED IN                    |
|-------------------------------|
| VEGAS LEATHER (RED)           |
| VEGAS LEATHER<br>(STEEL BLUE) |