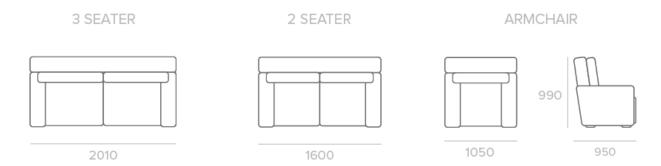

nstructed with sustainably sourced timber provides a solid and long-lasting base to the suite |
|------------|-----------------------------------------|----------------------------------------------------------------------------------------------------------------|
| FOUNDATION | Heavy gauge steel Zig Zag springs       | The foundation delivers long-lasting support & the first layer of comfort                                      |
| FOAM       | Foam & fibre                            | High density layered foam provides support, with a top layer of fibre for additional comfort                   |
| UPHOLSTERY | Stocked in top grain leather (no split) | Available in red or steel blue colour Vegas leather                                                            |

#### **MEASUREMENTS**



### SALES COLLATERAL AVAILABLE

- POS PAGE
- SPECIFICATION / TRAINING SHEET

Scan QR code to view this product online at synargy.com